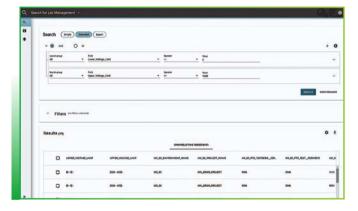

# THE AVL SOLUTION

Data.CONNECT<sup>TM</sup> Content Search offers a fast web-based search within measurement data values and search-across capabilities to provide the full context picture. The content search is a highly standardized module of Data.CONNECT for searching for values within measurements where two or more signals simultaneously meet criteria, allowing a fast drilldown preview to the measurement points.