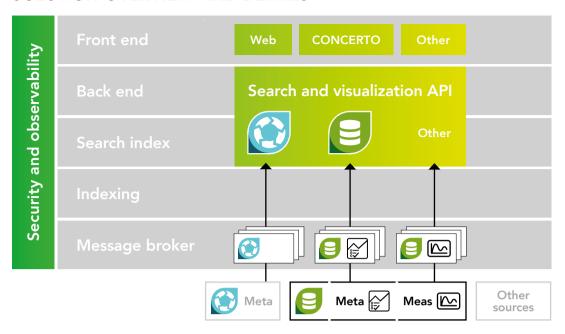

# THE AVL SOLUTION

Data.CONNECT<sup>TM</sup> Content Search offers a fast web-based search within measurement data values and search-across capabilities to provide the full context picture. The content search is a highly standardized module of Data.CONNECT for searching for values within measurements where two or more signals simultaneously meet criteria, allowing a fast drilldown preview to the measurement points.

Data.CONNECT Content Search can be easily integrated into existing IT infrastructures and is compliant to state-of-the-art enterprise IT requirements. Deployment scenarios are based on non-functional requirements and offer a range from single VMs to Kubernetes Cluster Deployments on site or in the cloud.