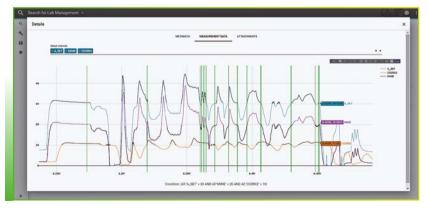

# THE AVL SOLUTION

Data.CONNECT<sup>TM</sup> Content Search offers a fast web-based search within measurement data values and search-across capabilities to provide the full context picture. The content search is a highly standardized module of Data.CONNECT for searching for values within measurements where two or more signals simultaneously meet criteria, allowing a fast drilldown preview to the measurement points.

Data.CONNECT Content Search can be easily integrated into existing IT infrastructures and is compliant to state-of-the-art enterprise IT requirements. Deployment scenarios are based on non-functional requirements and offer a range from single VMs to Kubernetes Cluster Deployments on site or in the cloud.